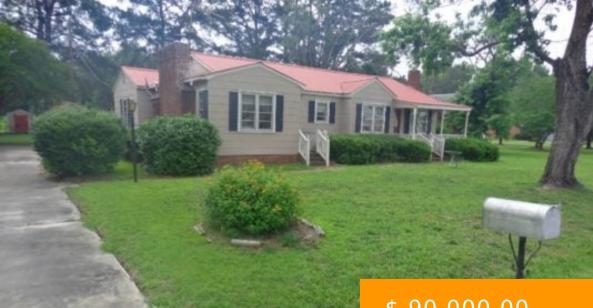

## 1601 STATE RD, CHERAW, SC 29520, USA

https://www.jbloftonrealty.com

1 story single-family home with 0.97 acre site. Fronting State Road this property is located just outside the town limits, but is conveniently located to various amenities of the Cheraw area. The home offers 3 bedrooms, 2 bathrooms, and plenty of closet space. Additional features include central heat & air, screened porch, covered porch, fireplace,...

## \$ 90,000.00

- 3 beds
- 2 baths
- Residential
- SOLD
- 1700 sq ft

## **BASIC FACTS**

Date added: 09/14/22

Status: SOLD

**Area:** 1700 sq ft

Bedrooms: 3 Bathrooms: 2 Year built: 1960

• Central Air - Dining Room - Fireplace -

- Central Air
- Dining Room
- Fireplace
- Hardwood Floors